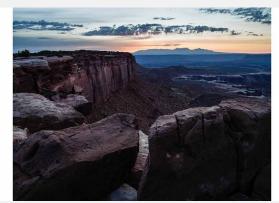

#### For the Photo Lustre Premium RC product

©Robert Rodriguez Jr

#### **Robert Rodriguez Jr**

Photo Lustre is an outstanding paper that really surprised me the first time I printed with it. Smooth but with crisp details, vivid color, and a high quality presentation make it one of the best RC papers I've used. It's also one of the most versatile papers and works for any subject.