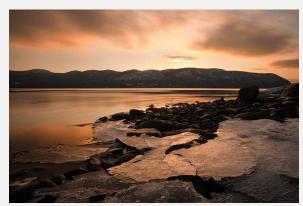

#### For the PhotoSatin Premium RC product

© Robert Rodriguez Jr

## **Robert Rodriguez Jr**

I love a stain look for many of my landscape images, and PhotoSatin provides a wonderful smooth finish with just the right amount of contrast and sheen without becoming a distraction to the subtleties of the image.